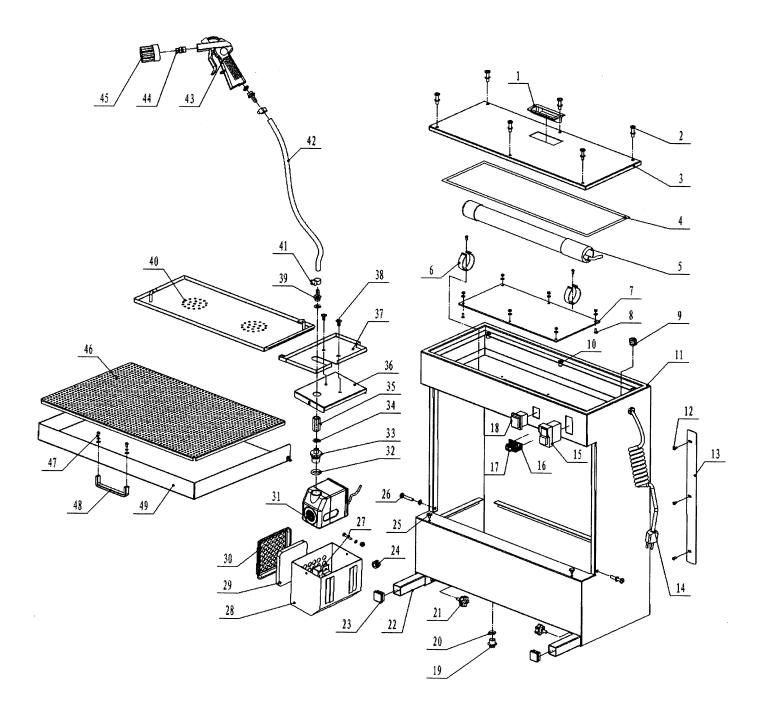

## **TECHNICAL DATA:**

Overall dimension: 560X545X630MM

Max solvent capacity: 14L

Flowing rate: 1.9L/min

Power: 43W(120V/60HZ); 26W(230V/50HZ)

Net weight: 24.5KG

| PART | DESCRIPTION  | SPECIFICATION | QTY |
|------|--------------|---------------|-----|
| NO.  |              |               |     |
| 1.   | Plastic knob |               | 1   |
| 2    | screw        | M6*25         | 6   |

| 3  | Top cover          | Q195  | 1 |
|----|--------------------|-------|---|
| 4  | Seal tape          |       | 1 |
| 5  | Light              |       | 1 |
| 6  | light clipper      |       | 2 |
| 7  | Organic glass      |       | 1 |
| 8  | Screw              | M4*12 | 6 |
| 9  | Feed through       |       | 2 |
| 10 | Nut                | M6    | 8 |
| 11 | Body               |       | 1 |
| 12 | Screw              | M4*8  | 3 |
| 13 | Cable fixing plate | Q195  | 1 |
| 14 | cable              |       | 1 |
| 15 | Switch             | KJD17 | 1 |
| 16 | Fixing plate       | Q195  | 1 |
| 17 | clipper            |       | 1 |
| 18 | Switch             | KCD4  | 1 |
| 19 | plug               |       | 1 |
| 20 | O-ring             |       | 1 |
| 21 | Handle bar         |       | 2 |
| 22 | Support handle     |       | 2 |
| 23 | plug               |       | 2 |
| 24 | Cable sleeve       |       | 1 |
| 25 | Rubber screw       |       | 2 |
| 26 | screw              | M6*35 | 2 |
| 27 | screw              | M5*20 | 1 |
| 28 | Pump housing       |       | 1 |
| 29 | Filter             |       | 1 |

| 30 | Filter cover           |          | 1 |
|----|------------------------|----------|---|
| 31 | Pump                   | AP2000   | 1 |
| 32 | O-ring                 | 14*2. 65 | 1 |
| 33 | connector              |          | 1 |
| 34 | O-ring                 | 10*2.65  | 3 |
| 35 | G1/4 connector         | G1/4*35  | 1 |
| 36 | Pump cover             |          | 1 |
| 37 | Right filtration plate |          | 1 |
| 38 | screw                  | M6*12    | 2 |
| 39 | connector              |          | 1 |
| 40 | Left filtration plate  |          | 1 |
| 41 | clipper                |          | 2 |
| 42 | Hose                   |          | 1 |
| 43 | Cleaning pistol        |          | 1 |
| 44 | Connector              |          | 1 |
| 45 | Brush                  |          | 1 |
| 46 | Filtration plate       |          | 1 |
| 47 | screw                  |          | 2 |
| 48 | Handle                 |          | 1 |
| 49 | Front door             |          | 1 |